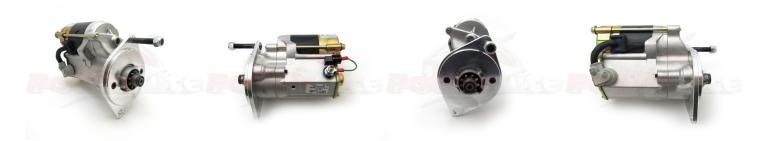

## **RAC100**

Triumph TR5 TR6 TR250 Strong, powerful, offset gear-reduced starter motor, delivering huge cranking torque through a set of steel internal gears. Lightweight, compact and durable this unit starts the engine faster with immense power, whilst drawing less current from the battery.